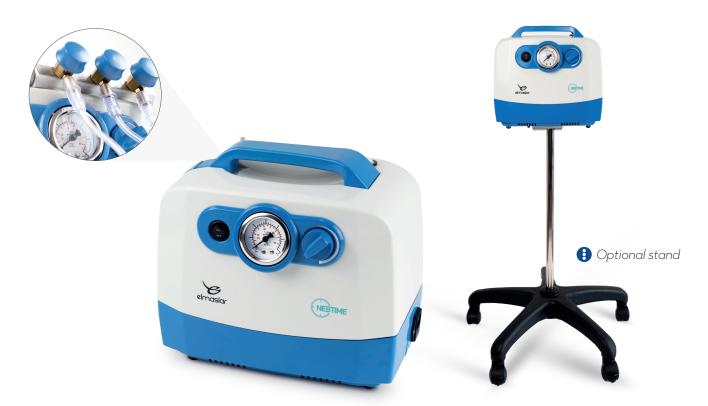

# Outlet Pressure up to 6 Bar

It provides pressure up to 6 bar thanks to its adjusting knob for patients who need high pressure.

# Medicine Transfer to 3 Patients

If needed, 1 device with its specially designed apparatus can be used on 3 patients without pressure loss.