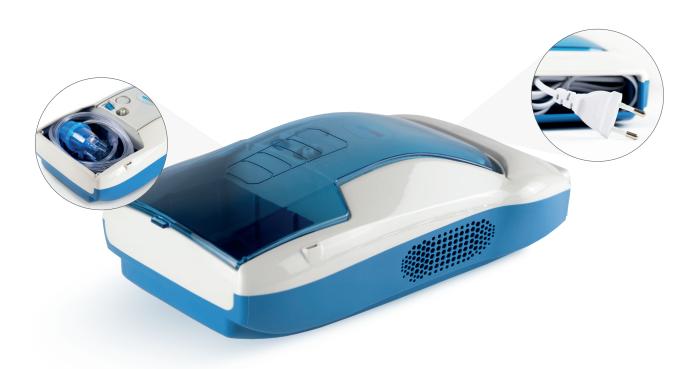

# NEBTIME CN04

**Product Page** 

This compact device was created to effectively deliver the medication prescribed by the doctor to the patient.

## Compact Design

Thanks to its ergonomic design, it provides easy of use and storage.

## Converting the Prescribed Medication

Thanks to its powerful motor, it delivers the prescribed medication to the patient within minutes.

## Oil Free Piston Pump

Its special compressor does not require maintenance and allows use for many years.

#### Handle for Easy Use

Thanks to its handle, it is very easy to carry.

## Storage for Accessories

Thanks to its storage, all consumables are kept together hygienically.