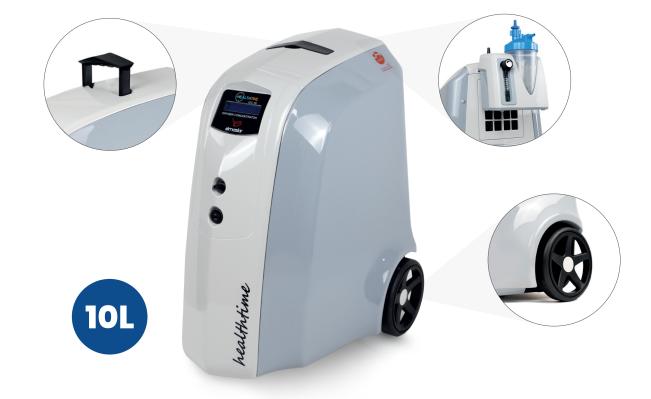

# HEALTHTIME OC10

The Oxygen Concentrator is a device that produces oxygen with a purity of 93±3% by using environment air containing 21% oxygen.

### **Unique Patient Unit Design**

It increases patient comfort without any loss of pressure and purity, with its unit extended up to 15 meters. (Optional)

#### Ergonomic Design

It provides ergonomic use with its hidden handle design and wheels made of soft material.

#### Lightness

Noise Level

It is one step ahead of other oxygen concentrators with a weight of only 19 KG.

It has the lowest noise level on the market, with the contribution of its unique extendable patient unit.

Polycarbonate Outer Case Unlike other manufacturers, we use polycarbonate to remove harmful gases and bad odor.