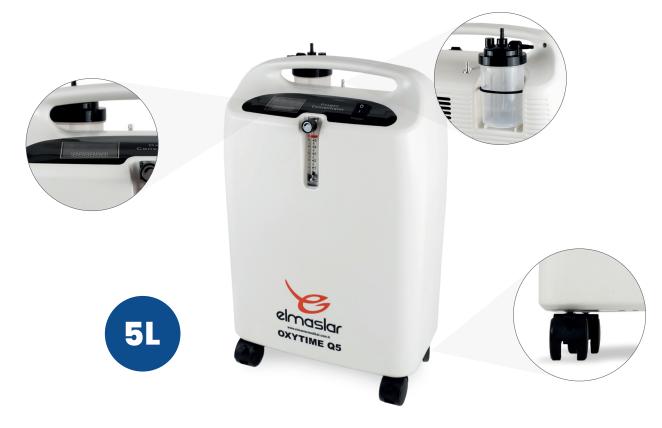

#### **Ergonomic Design**

Designed with an easy-to-use handle, Oxytime Q5 offers an ergonomic experience.

#### Lockable Castor Wheels

It's not only portable, but it's also exceptionally safe to use thanks to its four lockable castor wheels.