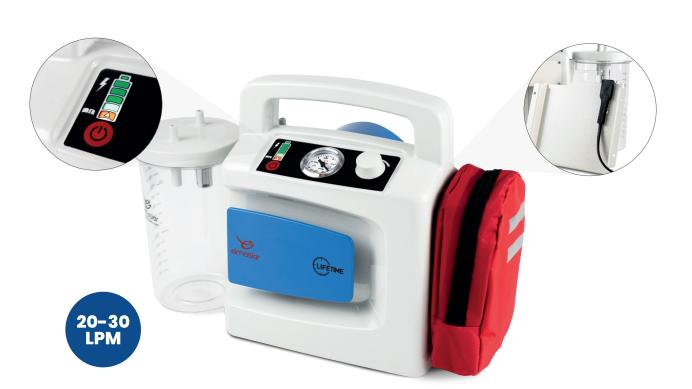

# LIFETIME SA01PB/SA02PB

Product Page

Ideal for ambulances, emergency services, examination rooms, inpatient services, outpatient clinics and home care.

## **Analog Display**

Its analog screen provides the most accurate way to monitor the adjusted pressure with a sensitive vacuum meter.

#### Adjustment Knob

You can reach the desired pressure in the shortest time with the sensitive adjustment knob.

## Li-ion Battery

Provides up to 60 minutes of use on a single full charge. No need for battery replacement for a long time.

## LED Charge Indicator

Thanks to the LED charge indicator, the battery charge rate can be monitored continuously in 5 stages.

#### Accessory Box

The accessory box provides easy transportation and use of all consumables with the device, especially for mobile uses.