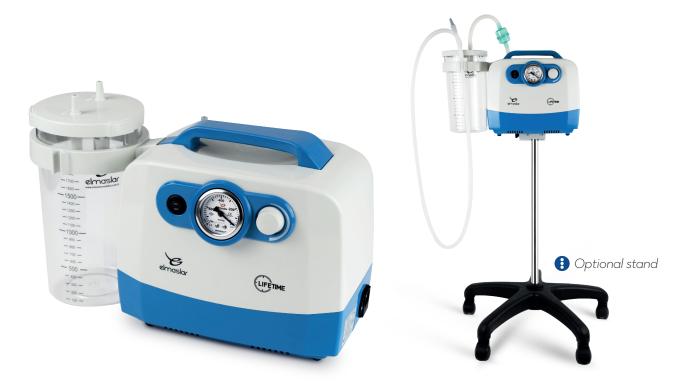

# LIFETIME SA02PT/SA03PT

**Product Page** 

Designed to evacuate the fluid accumulated in the operated areas of the patients during the surgical operations.

#### Suitable for Clinical Use

Apart from home use, it is also suitable for use in clinics thanks to its high vacuum power.

### **Ergonomic Design**

Thanks to its compact design and handle, it provides ease of transport at home and in clinics.